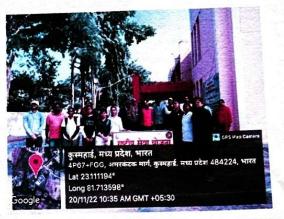

Child protection activities slogan and rangoli making at railway station

प्रतिवेदन

राष्ट्रीय सेवा योजना

बाल संरक्षण सप्ताह

बाल संरक्षण सप्ताह के अवसर पर प्रसिद्ध कवियों द्वारा कवितापाठ किया गया , एवं इस दौरान वालंटियर्स द्वारा विविध गतिविधियों का आयोजन किया गया

## रांगोली से बाल संरक्षण का दिया संदेश

अनूपपुर। ज्ञसकोय कुलसी महाविद्यालय अनुपुर के राष्ट्रीय संख बाजना के स्वयसवका अनुपुर दे रेलवं स्टेशन पर रांगोर्शव बनाकर बाल संरक्षण के प्रति लोगों को जागरक करने का प्रवास किया। वालिंटियमें बाल विवाह, बाल इम., बच्चों के बीन शोषण औसे गंभीर मुद्रों को रंगोली में उकेश और लोगों को इसके जरिए सेंसेटाइज करने का प्रवास किया। इस टीम को बी.एस. सी तृतीय वर्ष की छात्र कुसुम ने लीड किया एवं करिशमा, विकास, सल्या, किकान एवं अन्य छात्रों ने उनका सर्लग किया। प्राचार्य डों जो के सन्त, जिल्ला संबठक जा प्रकाश पण्डेंब, कार्यक्रम अधिकारी प्रे मंगीरा वासरीय,

बाल संरक्षण सप्ताह पर आयोजित कार्यक्रमों की झलकियाँ

No. of participants- 22

क्रायकाश पाण्डेय कार्यक्रम अधिकारी राष्ट्रीय सेवा योजना ा दुलसी महावि०, अनूपपुर (म.ए)

Govt. Tulsi College Anuppur Distt. Anuppur (M.P.)